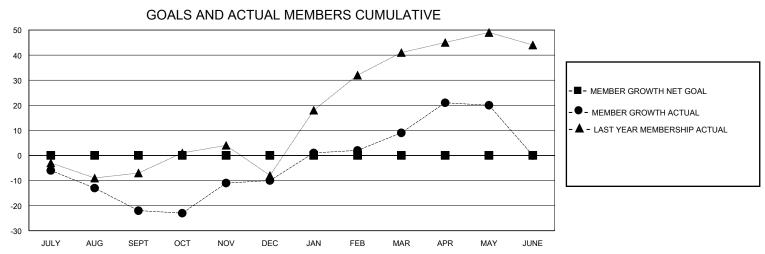

## District A 9

Results as of: 5/31/2024

| GMT:                  |               |           | GMT CA        |                       |                         |                         |                                                    |  |  |
|-----------------------|---------------|-----------|---------------|-----------------------|-------------------------|-------------------------|----------------------------------------------------|--|--|
| Clubs                 |               |           |               | Members               |                         |                         |                                                    |  |  |
| RESULTS FOR 2023-2024 |               |           |               | RESULTS FOR 2023-2024 |                         |                         |                                                    |  |  |
| QUARTER               | NEW CLUB GOAL | NEW CLUBS | DROPPED CLUBS | QUARTER MEI           | MBER GROWTH NET<br>GOAL | MEMBER GROWTH<br>ACTUAL | DROPPED<br>MEMBERS ACTUAL<br>(including transfers) |  |  |
| JULY/AUG/SEPT         | 0             | 0         | 0             | JULY/AUG/SEPT         | 0                       | 10                      | 32                                                 |  |  |
| OCT/NOV/DEC           | 1             | 0         | 0             | OCT/NOV/DEC           | 0                       | 32                      | 19                                                 |  |  |
| JAN/FEB/MAR           | 0             | 0         | 0             | JAN/FEB/MAR           | 0                       | 31                      | 7                                                  |  |  |
| APR/MAY/JUNE          | 0             | 0         | 0             | APR/MAY/JUNE          | 0                       | 22                      | 10                                                 |  |  |