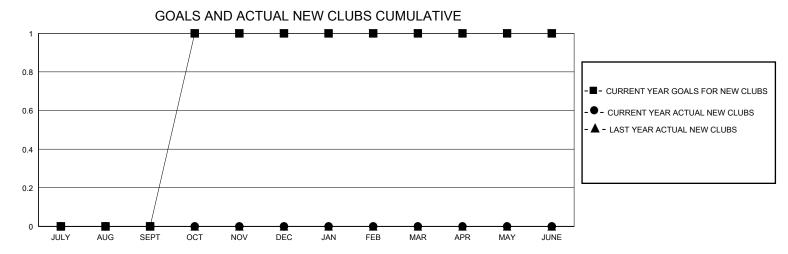

## District A 9

Results as of: 5/31/2024

| GMT:                  |               |           | GMT CA        |                       |                         |                         |                                                    |  |  |
|-----------------------|---------------|-----------|---------------|-----------------------|-------------------------|-------------------------|----------------------------------------------------|--|--|
| Clubs                 |               |           |               | Members               |                         |                         |                                                    |  |  |
| RESULTS FOR 2023-2024 |               |           |               | RESULTS FOR 2023-2024 |                         |                         |                                                    |  |  |
| QUARTER               | NEW CLUB GOAL | NEW CLUBS | DROPPED CLUBS | QUARTER MEI           | MBER GROWTH NET<br>GOAL | MEMBER GROWTH<br>ACTUAL | DROPPED<br>MEMBERS ACTUAL<br>(including transfers) |  |  |
| JULY/AUG/SEPT         | 0             | 0         | 0             | JULY/AUG/SEPT         | 0                       | 10                      | 32                                                 |  |  |
| OCT/NOV/DEC           | 1             | 0         | 0             | OCT/NOV/DEC           | 0                       | 32                      | 19                                                 |  |  |
| JAN/FEB/MAR           | 0             | 0         | 0             | JAN/FEB/MAR           | 0                       | 31                      | 7                                                  |  |  |
| APR/MAY/JUNE          | 0             | 0         | 0             | APR/MAY/JUNE          | 0                       | 22                      | 10                                                 |  |  |